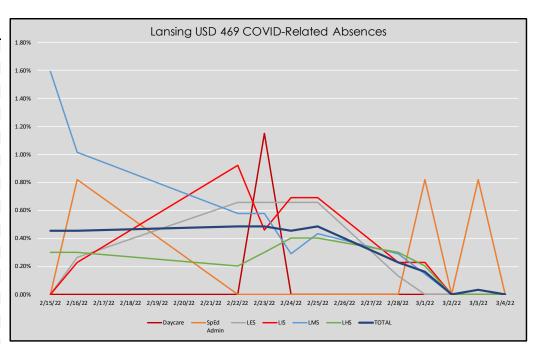

Lansing USD 469
COVID-Related Absences Report

|        |       |          | Dayo | care     |          |          | Sped     | Admin    |          | Lai      | nsing Eleme | entary Sc | hool     | Lan      | sing Intern | nediate S | chool    | L        | ansing Mic | ddle Scho | ool      |          | Lansing H | igh Schoo | ol       |
|--------|-------|----------|------|----------|----------|----------|----------|----------|----------|----------|-------------|-----------|----------|----------|-------------|-----------|----------|----------|------------|-----------|----------|----------|-----------|-----------|----------|
| Date   |       | Staff    |      | Stud     | lent     | St       | aff      | Stu      | dent     | S        | taff        | Stu       | ıdent    | S        | taff        | Stu       | dent     | St       | aff        | Stu       | dent     | St       | taff      | Stu       | dent     |
| Dale   |       | COV      | 'ID  |          | COVID    |          | COVID    |          | COVID    |          | COVID       |           | COVID    |          | COVID       |           | COVID    |          | COVID      |           | COVID    |          | COVID     |           | COVID    |
|        | Posit | ve Relat | ed*  | Positive | Related* | Positive | Related* | Positive | Related* | Positive | Related*    | Positive  | Related* | Positive | Related*    | Positive  | Related* | Positive | Related*   | Positive  | Related* | Positive | Related*  | Positive  | Related* |
| 3/4/22 | 0     | 0        |      | 0        | 0        | 0        | 0        | 0        | 0        | 0        | 0           | 0         | 0        | 0        | 0           | 0         | 0        | 0        | 0          | 0         | 0        | 0        | 0         | 0         | 0        |

Total COVID Related Absences:

| COVID-Related Absences: Total Enrollment and staff: 87 122 761 434 691 994 3,089                                                                                                                                                                                                                                                                                                                                                                                                                                                                                                                                                                                                                                                                                                                                                                                                                                                                                                                                                                                                                                                                                                                                                                                                                                                                                                                                                                                                                                                                                                                                                                                                                                                                                                                                                                                                                                                                                                                                                                                                                                               |
|--------------------------------------------------------------------------------------------------------------------------------------------------------------------------------------------------------------------------------------------------------------------------------------------------------------------------------------------------------------------------------------------------------------------------------------------------------------------------------------------------------------------------------------------------------------------------------------------------------------------------------------------------------------------------------------------------------------------------------------------------------------------------------------------------------------------------------------------------------------------------------------------------------------------------------------------------------------------------------------------------------------------------------------------------------------------------------------------------------------------------------------------------------------------------------------------------------------------------------------------------------------------------------------------------------------------------------------------------------------------------------------------------------------------------------------------------------------------------------------------------------------------------------------------------------------------------------------------------------------------------------------------------------------------------------------------------------------------------------------------------------------------------------------------------------------------------------------------------------------------------------------------------------------------------------------------------------------------------------------------------------------------------------------------------------------------------------------------------------------------------------|
| COVID-Related Absence Rate:   0.00%   0.00%   0.00%   0.00%   0.00%   0.00%   0.00%   0.00%   0.00%   0.00%   0.00%   0.00%   0.00%   0.00%   0.00%   0.00%   0.00%   0.00%   0.00%   0.00%   0.00%   0.00%   0.00%   0.00%   0.00%   0.00%   0.00%   0.00%   0.00%   0.00%   0.00%   0.00%   0.00%   0.00%   0.00%   0.00%   0.00%   0.00%   0.00%   0.00%   0.00%   0.00%   0.00%   0.00%   0.00%   0.00%   0.00%   0.00%   0.00%   0.00%   0.00%   0.00%   0.00%   0.00%   0.00%   0.00%   0.00%   0.00%   0.00%   0.00%   0.00%   0.00%   0.00%   0.00%   0.00%   0.00%   0.00%   0.00%   0.00%   0.00%   0.00%   0.00%   0.00%   0.00%   0.00%   0.00%   0.00%   0.00%   0.00%   0.00%   0.00%   0.00%   0.00%   0.00%   0.00%   0.00%   0.00%   0.00%   0.00%   0.00%   0.00%   0.00%   0.00%   0.00%   0.00%   0.00%   0.00%   0.00%   0.00%   0.00%   0.00%   0.00%   0.00%   0.00%   0.00%   0.00%   0.00%   0.00%   0.00%   0.00%   0.00%   0.00%   0.00%   0.00%   0.00%   0.00%   0.00%   0.00%   0.00%   0.00%   0.00%   0.00%   0.00%   0.00%   0.00%   0.00%   0.00%   0.00%   0.00%   0.00%   0.00%   0.00%   0.00%   0.00%   0.00%   0.00%   0.00%   0.00%   0.00%   0.00%   0.00%   0.00%   0.00%   0.00%   0.00%   0.00%   0.00%   0.00%   0.00%   0.00%   0.00%   0.00%   0.00%   0.00%   0.00%   0.00%   0.00%   0.00%   0.00%   0.00%   0.00%   0.00%   0.00%   0.00%   0.00%   0.00%   0.00%   0.00%   0.00%   0.00%   0.00%   0.00%   0.00%   0.00%   0.00%   0.00%   0.00%   0.00%   0.00%   0.00%   0.00%   0.00%   0.00%   0.00%   0.00%   0.00%   0.00%   0.00%   0.00%   0.00%   0.00%   0.00%   0.00%   0.00%   0.00%   0.00%   0.00%   0.00%   0.00%   0.00%   0.00%   0.00%   0.00%   0.00%   0.00%   0.00%   0.00%   0.00%   0.00%   0.00%   0.00%   0.00%   0.00%   0.00%   0.00%   0.00%   0.00%   0.00%   0.00%   0.00%   0.00%   0.00%   0.00%   0.00%   0.00%   0.00%   0.00%   0.00%   0.00%   0.00%   0.00%   0.00%   0.00%   0.00%   0.00%   0.00%   0.00%   0.00%   0.00%   0.00%   0.00%   0.00%   0.00%   0.00%   0.00%   0.00%   0.00%   0.00%   0.00%   0.00%   0.00%   0.00%    |
| COVID-Related Absences:                                                                                                                                                                                                                                                                                                                                                                                                                                                                                                                                                                                                                                                                                                                                                                                                                                                                                                                                                                                                                                                                                                                                                                                                                                                                                                                                                                                                                                                                                                                                                                                                                                                                                                                                                                                                                                                                                                                                                                                                                                                                                                        |
| Total Enrollment and staff: 87   122   761   434   691   994   3,089                                                                                                                                                                                                                                                                                                                                                                                                                                                                                                                                                                                                                                                                                                                                                                                                                                                                                                                                                                                                                                                                                                                                                                                                                                                                                                                                                                                                                                                                                                                                                                                                                                                                                                                                                                                                                                                                                                                                                                                                                                                           |
| COVID-Related Absences   COVID-Related Absences   COVID-Related Absences   COVID-Related Absences   COVID-Related Absences   COVID-Related Absence     |
| COVID-Related Absences:                                                                                                                                                                                                                                                                                                                                                                                                                                                                                                                                                                                                                                                                                                                                                                                                                                                                                                                                                                                                                                                                                                                                                                                                                                                                                                                                                                                                                                                                                                                                                                                                                                                                                                                                                                                                                                                                                                                                                                                                                                                                                                        |
| Total Enrollment and staff: 87   122   761   434   691   994   3,089                                                                                                                                                                                                                                                                                                                                                                                                                                                                                                                                                                                                                                                                                                                                                                                                                                                                                                                                                                                                                                                                                                                                                                                                                                                                                                                                                                                                                                                                                                                                                                                                                                                                                                                                                                                                                                                                                                                                                                                                                                                           |
| COVID-Related Absences: - 1 - 1 1 2 3 7 7 122 761 434 691 994 3,089 COVID-Related Absence Rate: 0.00% 0.00% 0.00% 0.23% 0.14% 0.20% 0.16% 0.00% 0.00% 0.00% 0.00% 0.00% 0.00% 0.23% 0.14% 0.20% 0.16% 0.00% 0.00% 0.00% 0.00% 0.23% 0.14% 0.20% 0.16% 0.00% 0.00% 0.00% 0.00% 0.00% 0.00% 0.00% 0.00% 0.00% 0.00% 0.00% 0.00% 0.00% 0.00% 0.00% 0.00% 0.00% 0.00% 0.00% 0.00% 0.00% 0.00% 0.00% 0.00% 0.00% 0.00% 0.00% 0.00% 0.00% 0.00% 0.00% 0.00% 0.00% 0.00% 0.00% 0.00% 0.00% 0.00% 0.00% 0.00% 0.00% 0.00% 0.00% 0.00% 0.00% 0.00% 0.00% 0.00% 0.00% 0.00% 0.00% 0.00% 0.00% 0.00% 0.00% 0.00% 0.00% 0.00% 0.00% 0.00% 0.00% 0.00% 0.00% 0.00% 0.00% 0.00% 0.00% 0.00% 0.00% 0.00% 0.00% 0.00% 0.00% 0.00% 0.00% 0.00% 0.00% 0.00% 0.00% 0.00% 0.00% 0.00% 0.00% 0.00% 0.00% 0.00% 0.00% 0.00% 0.00% 0.00% 0.00% 0.00% 0.00% 0.00% 0.00% 0.00% 0.00% 0.00% 0.00% 0.00% 0.00% 0.00% 0.00% 0.00% 0.00% 0.00% 0.00% 0.00% 0.00% 0.00% 0.00% 0.00% 0.00% 0.00% 0.00% 0.00% 0.00% 0.00% 0.00% 0.00% 0.00% 0.00% 0.00% 0.00% 0.00% 0.00% 0.00% 0.00% 0.00% 0.00% 0.00% 0.00% 0.00% 0.00% 0.00% 0.00% 0.00% 0.00% 0.00% 0.00% 0.00% 0.00% 0.00% 0.00% 0.00% 0.00% 0.00% 0.00% 0.00% 0.00% 0.00% 0.00% 0.00% 0.00% 0.00% 0.00% 0.00% 0.00% 0.00% 0.00% 0.00% 0.00% 0.00% 0.00% 0.00% 0.00% 0.00% 0.00% 0.00% 0.00% 0.00% 0.00% 0.00% 0.00% 0.00% 0.00% 0.00% 0.00% 0.00% 0.00% 0.00% 0.00% 0.00% 0.00% 0.00% 0.00% 0.00% 0.00% 0.00% 0.00% 0.00% 0.00% 0.00% 0.00% 0.00% 0.00% 0.00% 0.00% 0.00% 0.00% 0.00% 0.00% 0.00% 0.00% 0.00% 0.00% 0.00% 0.00% 0.00% 0.00% 0.00% 0.00% 0.00% 0.00% 0.00% 0.00% 0.00% 0.00% 0.00% 0.00% 0.00% 0.00% 0.00% 0.00% 0.00% 0.00% 0.00% 0.00% 0.00% 0.00% 0.00% 0.00% 0.00% 0.00% 0.00% 0.00% 0.00% 0.00% 0.00% 0.00% 0.00% 0.00% 0.00% 0.00% 0.00% 0.00% 0.00% 0.00% 0.00% 0.00% 0.00% 0.00% 0.00% 0.00% 0.00% 0.00% 0.00% 0.00% 0.00% 0.00% 0.00% 0.00% 0.00% 0.00% 0.00% 0.00% 0.00% 0.00% 0.00% 0.00% 0.00% 0.00% 0.00% 0.00% 0.00% 0.00% 0.00% 0.00% 0.00% 0.00% 0.00% 0.00% 0.00% 0.00% 0.00% 0.00% 0.00% 0.00% 0.00% 0.00% 0.00% 0.00% 0.00% 0.00% 0.00% 0.00% 0.00% 0.00% 0.00% 0.00%  |
| COVID-Related Absences:                                                                                                                                                                                                                                                                                                                                                                                                                                                                                                                                                                                                                                                                                                                                                                                                                                                                                                                                                                                                                                                                                                                                                                                                                                                                                                                                                                                                                                                                                                                                                                                                                                                                                                                                                                                                                                                                                                                                                                                                                                                                                                        |
| Total Enrollment and staff: 87   122   761   434   691   994   3,089                                                                                                                                                                                                                                                                                                                                                                                                                                                                                                                                                                                                                                                                                                                                                                                                                                                                                                                                                                                                                                                                                                                                                                                                                                                                                                                                                                                                                                                                                                                                                                                                                                                                                                                                                                                                                                                                                                                                                                                                                                                           |
| COVID-Related Absences: - 1 1 1 2 3 7 7 122 761 434 691 994 3,089 COVID-Related Absences: - 5 3 3 4 15 Total Enrollment and staff: 87 122 761 434 691 994 3,089 0.23% COVID-Related Absences: - 5 3 3 4 15 Total Enrollment and staff: 87 122 761 434 691 994 3,089 0.23% COVID-Related Absences: - 5 3 3 4 15 Total Enrollment and staff: 87 122 761 434 691 994 3,089 0.20% COVID-Related Absence Rate: 0.00% 0.00% 0.66% 0.69% 0.43% 0.40% 0.49% 0.49% 0.40% 0.49% 0.40% 0.49% 0.40% 0.40% 0.49% 0.40% 0.40% 0.40% 0.40% 0.40% 0.40% 0.40% 0.40% 0.40% 0.40% 0.40% 0.40% 0.40% 0.40% 0.40% 0.40% 0.40% 0.40% 0.40% 0.40% 0.40% 0.40% 0.40% 0.40% 0.40% 0.40% 0.40% 0.40% 0.40% 0.40% 0.40% 0.40% 0.40% 0.40% 0.40% 0.40% 0.40% 0.40% 0.40% 0.40% 0.40% 0.40% 0.40% 0.40% 0.40% 0.40% 0.40% 0.40% 0.40% 0.40% 0.40% 0.40% 0.40% 0.40% 0.40% 0.40% 0.40% 0.40% 0.40% 0.40% 0.40% 0.40% 0.40% 0.40% 0.40% 0.40% 0.40% 0.40% 0.40% 0.40% 0.40% 0.40% 0.40% 0.40% 0.40% 0.40% 0.40% 0.40% 0.40% 0.40% 0.40% 0.40% 0.40% 0.40% 0.40% 0.40% 0.40% 0.40% 0.40% 0.40% 0.40% 0.40% 0.40% 0.40% 0.40% 0.40% 0.40% 0.40% 0.40% 0.40% 0.40% 0.40% 0.40% 0.40% 0.40% 0.40% 0.40% 0.40% 0.40% 0.40% 0.40% 0.40% 0.40% 0.40% 0.40% 0.40% 0.40% 0.40% 0.40% 0.40% 0.40% 0.40% 0.40% 0.40% 0.40% 0.40% 0.40% 0.40% 0.40% 0.40% 0.40% 0.40% 0.40% 0.40% 0.40% 0.40% 0.40% 0.40% 0.40% 0.40% 0.40% 0.40% 0.40% 0.40% 0.40% 0.40% 0.40% 0.40% 0.40% 0.40% 0.40% 0.40% 0.40% 0.40% 0.40% 0.40% 0.40% 0.40% 0.40% 0.40% 0.40% 0.40% 0.40% 0.40% 0.40% 0.40% 0.40% 0.40% 0.40% 0.40% 0.40% 0.40% 0.40% 0.40% 0.40% 0.40% 0.40% 0.40% 0.40% 0.40% 0.40% 0.40% 0.40% 0.40% 0.40% 0.40% 0.40% 0.40% 0.40% 0.40% 0.40% 0.40% 0.40% 0.40% 0.40% 0.40% 0.40% 0.40% 0.40% 0.40% 0.40% 0.40% 0.40% 0.40% 0.40% 0.40% 0.40% 0.40% 0.40% 0.40% 0.40% 0.40% 0.40% 0.40% 0.40% 0.40% 0.40% 0.40% 0.40% 0.40% 0.40% 0.40% 0.40% 0.40% 0.40% 0.40% 0.40% 0.40% 0.40% 0.40% 0.40% 0.40% 0.40% 0.40% 0.40% 0.40% 0.40% 0.40% 0.40% 0.40% 0.40% 0.40% 0.40% 0.40% 0.40% 0.40% 0.40% 0.40% 0.40% 0.40% 0.40% 0.40% 0.40% 0.40% 0.40% 0.40% 0.40% 0.40% 0.40% 0.40% 0. |
| COVID-Related Absences:                                                                                                                                                                                                                                                                                                                                                                                                                                                                                                                                                                                                                                                                                                                                                                                                                                                                                                                                                                                                                                                                                                                                                                                                                                                                                                                                                                                                                                                                                                                                                                                                                                                                                                                                                                                                                                                                                                                                                                                                                                                                                                        |
| 2/28/22         Total Enrollment and staff: 0.00%         87         122         761         434         691         994         3,089           COVID-Related Absence Rate: 0.00%         0.00%         0.13%         0.23%         0.29%         0.30%         0.23%           2/25/22         COVID-Related Absences: 100%         -         -         5         3         3         4         15           2/25/22         Total Enrollment and staff: 87         122         761         434         691         994         3,089           COVID-Related Absence Rate: 0.00%         0.00%         0.66%         0.69%         0.43%         0.40%         0.49%           2/24/22         Total Enrollment and staff: 87         122         761         434         691         994         3,089           COVID-Related Absence Rate: 0.00%         0.00%         0.66%         0.69%         0.43%         0.40%         0.45%           COVID-Related Absence Rate: 0.00%         0.00%         0.66%         0.69%         0.29%         0.40%         0.45%                                                                                                                                                                                                                                                                                                                                                                                                                                                                                                                                                                                                                                                                                                                                                                                                                                                                                                                                                                                                                                                     |
| COVID-Related Absence Rate:   0.00%   0.00%   0.13%   0.23%   0.29%   0.30%   0.23%                                                                                                                                                                                                                                                                                                                                                                                                                                                                                                                                                                                                                                                                                                                                                                                                                                                                                                                                                                                                                                                                                                                                                                                                                                                                                                                                                                                                                                                                                                                                                                                                                                                                                                                                                                                                                                                                                                                                                                                                                                            |
| COVID-Related Absences:                                                                                                                                                                                                                                                                                                                                                                                                                                                                                                                                                                                                                                                                                                                                                                                                                                                                                                                                                                                                                                                                                                                                                                                                                                                                                                                                                                                                                                                                                                                                                                                                                                                                                                                                                                                                                                                                                                                                                                                                                                                                                                        |
| 2/25/22   Total Enrollment and staff:   87   122   761   434   691   994   3,089   COVID-Related Absence Rate:   0.00%   0.00%   0.66%   0.69%   0.43%   0.40%   0.49%                                                                                                                                                                                                                                                                                                                                                                                                                                                                                                                                                                                                                                                                                                                                                                                                                                                                                                                                                                                                                                                                                                                                                                                                                                                                                                                                                                                                                                                                                                                                                                                                                                                                                                                                                                                                                                                                                                                                                         |
| COVID-Related Absence Rate: 0.00% 0.00% 0.66% 0.69% 0.43% 0.40% 0.49% 0.20% 0.69% 0.43% 0.40% 0.49% 0.20% 0.20% 0.20% 0.40% 0.49% 0.20% 0.40% 0.49% 0.20% 0.40% 0.49% 0.20% 0.40% 0.49% 0.20% 0.40% 0.49% 0.20% 0.40% 0.45% 0.20% 0.40% 0.45% 0.20% 0.20% 0.40% 0.20% 0.20% 0.40% 0.45% 0.20% 0.20% 0.20% 0.20% 0.40% 0.45% 0.20% 0.20% 0.20% 0.20% 0.20% 0.20% 0.20% 0.20% 0.20% 0.20% 0.20% 0.20% 0.20% 0.20% 0.20% 0.20% 0.20% 0.20% 0.20% 0.20% 0.20% 0.20% 0.20% 0.20% 0.20% 0.20% 0.20% 0.20% 0.20% 0.20% 0.20% 0.20% 0.20% 0.20% 0.20% 0.20% 0.20% 0.20% 0.20% 0.20% 0.20% 0.20% 0.20% 0.20% 0.20% 0.20% 0.20% 0.20% 0.20% 0.20% 0.20% 0.20% 0.20% 0.20% 0.20% 0.20% 0.20% 0.20% 0.20% 0.20% 0.20% 0.20% 0.20% 0.20% 0.20% 0.20% 0.20% 0.20% 0.20% 0.20% 0.20% 0.20% 0.20% 0.20% 0.20% 0.20% 0.20% 0.20% 0.20% 0.20% 0.20% 0.20% 0.20% 0.20% 0.20% 0.20% 0.20% 0.20% 0.20% 0.20% 0.20% 0.20% 0.20% 0.20% 0.20% 0.20% 0.20% 0.20% 0.20% 0.20% 0.20% 0.20% 0.20% 0.20% 0.20% 0.20% 0.20% 0.20% 0.20% 0.20% 0.20% 0.20% 0.20% 0.20% 0.20% 0.20% 0.20% 0.20% 0.20% 0.20% 0.20% 0.20% 0.20% 0.20% 0.20% 0.20% 0.20% 0.20% 0.20% 0.20% 0.20% 0.20% 0.20% 0.20% 0.20% 0.20% 0.20% 0.20% 0.20% 0.20% 0.20% 0.20% 0.20% 0.20% 0.20% 0.20% 0.20% 0.20% 0.20% 0.20% 0.20% 0.20% 0.20% 0.20% 0.20% 0.20% 0.20% 0.20% 0.20% 0.20% 0.20% 0.20% 0.20% 0.20% 0.20% 0.20% 0.20% 0.20% 0.20% 0.20% 0.20% 0.20% 0.20% 0.20% 0.20% 0.20% 0.20% 0.20% 0.20% 0.20% 0.20% 0.20% 0.20% 0.20% 0.20% 0.20% 0.20% 0.20% 0.20% 0.20% 0.20% 0.20% 0.20% 0.20% 0.20% 0.20% 0.20% 0.20% 0.20% 0.20% 0.20% 0.20% 0.20% 0.20% 0.20% 0.20% 0.20% 0.20% 0.20% 0.20% 0.20% 0.20% 0.20% 0.20% 0.20% 0.20% 0.20% 0.20% 0.20% 0.20% 0.20% 0.20% 0.20% 0.20% 0.20% 0.20% 0.20% 0.20% 0.20% 0.20% 0.20% 0.20% 0.20% 0.20% 0.20% 0.20% 0.20% 0.20% 0.20% 0.20% 0.20% 0.20% 0.20% 0.20% 0.20% 0.20% 0.20% 0.20% 0.20% 0.20% 0.20% 0.20% 0.20% 0.20% 0.20% 0.20% 0.20% 0.20% 0.20% 0.20% 0.20% 0.20% 0.20% 0.20% 0.20% 0.20% 0.20% 0.20% 0.20% 0.20% 0.20% 0.20% 0.20% 0.20% 0.20% 0.20% 0.20% 0.20% 0.20% 0.20% 0.20% 0.20% 0.20% 0.20% 0.20% 0.20% 0.20% 0.20% 0. |
| COVID-Related Absences:                                                                                                                                                                                                                                                                                                                                                                                                                                                                                                                                                                                                                                                                                                                                                                                                                                                                                                                                                                                                                                                                                                                                                                                                                                                                                                                                                                                                                                                                                                                                                                                                                                                                                                                                                                                                                                                                                                                                                                                                                                                                                                        |
| 2/24/22         Total Enrollment and staff:         87         122         761         434         691         994         3,089           COVID-Related Absence Rate:         0.00%         0.00%         0.66%         0.69%         0.29%         0.40%         0.45%           COVID-Related Absences:         1         -         5         2         4         3         15                                                                                                                                                                                                                                                                                                                                                                                                                                                                                                                                                                                                                                                                                                                                                                                                                                                                                                                                                                                                                                                                                                                                                                                                                                                                                                                                                                                                                                                                                                                                                                                                                                                                                                                                              |
| COVID-Related Absence Rate: 0.00% 0.00% 0.66% 0.69% 0.29% 0.40% 0.45%    COVID-Related Absences: 1 - 5 2 4 3 15                                                                                                                                                                                                                                                                                                                                                                                                                                                                                                                                                                                                                                                                                                                                                                                                                                                                                                                                                                                                                                                                                                                                                                                                                                                                                                                                                                                                                                                                                                                                                                                                                                                                                                                                                                                                                                                                                                                                                                                                                |
| COVID-Related Absences:   1   -   5   2   4   3   15                                                                                                                                                                                                                                                                                                                                                                                                                                                                                                                                                                                                                                                                                                                                                                                                                                                                                                                                                                                                                                                                                                                                                                                                                                                                                                                                                                                                                                                                                                                                                                                                                                                                                                                                                                                                                                                                                                                                                                                                                                                                           |
|                                                                                                                                                                                                                                                                                                                                                                                                                                                                                                                                                                                                                                                                                                                                                                                                                                                                                                                                                                                                                                                                                                                                                                                                                                                                                                                                                                                                                                                                                                                                                                                                                                                                                                                                                                                                                                                                                                                                                                                                                                                                                                                                |
| 2/23/22 Total Enrollment and staff: 87   122   761   434   691   994   3,089                                                                                                                                                                                                                                                                                                                                                                                                                                                                                                                                                                                                                                                                                                                                                                                                                                                                                                                                                                                                                                                                                                                                                                                                                                                                                                                                                                                                                                                                                                                                                                                                                                                                                                                                                                                                                                                                                                                                                                                                                                                   |
|                                                                                                                                                                                                                                                                                                                                                                                                                                                                                                                                                                                                                                                                                                                                                                                                                                                                                                                                                                                                                                                                                                                                                                                                                                                                                                                                                                                                                                                                                                                                                                                                                                                                                                                                                                                                                                                                                                                                                                                                                                                                                                                                |
| COVID-Related Absence Rate:  1.15%  0.00%  0.66%  0.46%  0.58%  0.30%  0.49%                                                                                                                                                                                                                                                                                                                                                                                                                                                                                                                                                                                                                                                                                                                                                                                                                                                                                                                                                                                                                                                                                                                                                                                                                                                                                                                                                                                                                                                                                                                                                                                                                                                                                                                                                                                                                                                                                                                                                                                                                                                   |
| COVID-Related Absences: 5 4 4 2 15                                                                                                                                                                                                                                                                                                                                                                                                                                                                                                                                                                                                                                                                                                                                                                                                                                                                                                                                                                                                                                                                                                                                                                                                                                                                                                                                                                                                                                                                                                                                                                                                                                                                                                                                                                                                                                                                                                                                                                                                                                                                                             |
| 2/22/22 Total Enrollment and staff: 87 122 761 434 691 994 3,089                                                                                                                                                                                                                                                                                                                                                                                                                                                                                                                                                                                                                                                                                                                                                                                                                                                                                                                                                                                                                                                                                                                                                                                                                                                                                                                                                                                                                                                                                                                                                                                                                                                                                                                                                                                                                                                                                                                                                                                                                                                               |
| COVID-Related Absence Rate:   0.00%   0.00%   0.66%   0.92%   0.58%   0.20%   0.49%                                                                                                                                                                                                                                                                                                                                                                                                                                                                                                                                                                                                                                                                                                                                                                                                                                                                                                                                                                                                                                                                                                                                                                                                                                                                                                                                                                                                                                                                                                                                                                                                                                                                                                                                                                                                                                                                                                                                                                                                                                            |
| COVID-Related Absences: - 1 2 1 7 3 14                                                                                                                                                                                                                                                                                                                                                                                                                                                                                                                                                                                                                                                                                                                                                                                                                                                                                                                                                                                                                                                                                                                                                                                                                                                                                                                                                                                                                                                                                                                                                                                                                                                                                                                                                                                                                                                                                                                                                                                                                                                                                         |
| 2/16/22 Total Enrollment and staff: 87 122 761 434 691 994 3,089                                                                                                                                                                                                                                                                                                                                                                                                                                                                                                                                                                                                                                                                                                                                                                                                                                                                                                                                                                                                                                                                                                                                                                                                                                                                                                                                                                                                                                                                                                                                                                                                                                                                                                                                                                                                                                                                                                                                                                                                                                                               |
| COVID-Related Absence Rate: 0.00% 0.82% 0.26% 0.23% 1.01% 0.30% 0.45%                                                                                                                                                                                                                                                                                                                                                                                                                                                                                                                                                                                                                                                                                                                                                                                                                                                                                                                                                                                                                                                                                                                                                                                                                                                                                                                                                                                                                                                                                                                                                                                                                                                                                                                                                                                                                                                                                                                                                                                                                                                          |
| COVID-Related Absences: 11 3 14                                                                                                                                                                                                                                                                                                                                                                                                                                                                                                                                                                                                                                                                                                                                                                                                                                                                                                                                                                                                                                                                                                                                                                                                                                                                                                                                                                                                                                                                                                                                                                                                                                                                                                                                                                                                                                                                                                                                                                                                                                                                                                |
| 2/15/22 Total Enrollment and staff: 87 122 761 434 691 994 3,089                                                                                                                                                                                                                                                                                                                                                                                                                                                                                                                                                                                                                                                                                                                                                                                                                                                                                                                                                                                                                                                                                                                                                                                                                                                                                                                                                                                                                                                                                                                                                                                                                                                                                                                                                                                                                                                                                                                                                                                                                                                               |
| COVID-Related Absence Rate:   0.00%   0.00%   0.00%   0.00%   1.59%   0.30%   0.45%                                                                                                                                                                                                                                                                                                                                                                                                                                                                                                                                                                                                                                                                                                                                                                                                                                                                                                                                                                                                                                                                                                                                                                                                                                                                                                                                                                                                                                                                                                                                                                                                                                                                                                                                                                                                                                                                                                                                                                                                                                            |

<sup>\* &</sup>quot;COVID Related" includes anyone quarantined or pending test results.