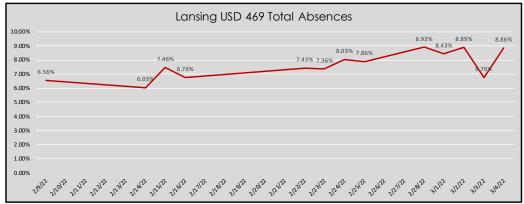

Total COVID Related Absences:

| COVID-Related Absences: Total Enrollment and staff: 87 122 761 434 691 994 3,089                                                                                                                                                                                                                                                                                                                                                                                                                                                                                                                                                                                                                                                                                                                                                                                                                                                                                                                                                                                                                                                                                                                                                                                                                                                                                                                                                                                                                                                                                                                                                                                                                                                                                                                                                                                                                                                                                                                                                                                                                                               |
|--------------------------------------------------------------------------------------------------------------------------------------------------------------------------------------------------------------------------------------------------------------------------------------------------------------------------------------------------------------------------------------------------------------------------------------------------------------------------------------------------------------------------------------------------------------------------------------------------------------------------------------------------------------------------------------------------------------------------------------------------------------------------------------------------------------------------------------------------------------------------------------------------------------------------------------------------------------------------------------------------------------------------------------------------------------------------------------------------------------------------------------------------------------------------------------------------------------------------------------------------------------------------------------------------------------------------------------------------------------------------------------------------------------------------------------------------------------------------------------------------------------------------------------------------------------------------------------------------------------------------------------------------------------------------------------------------------------------------------------------------------------------------------------------------------------------------------------------------------------------------------------------------------------------------------------------------------------------------------------------------------------------------------------------------------------------------------------------------------------------------------|
| COVID-Related Absence Rate:   0.00%   0.00%   0.00%   0.00%   0.00%   0.00%   0.00%   0.00%   0.00%   0.00%   0.00%   0.00%   0.00%   0.00%   0.00%   0.00%   0.00%   0.00%   0.00%   0.00%   0.00%   0.00%   0.00%   0.00%   0.00%   0.00%   0.00%   0.00%   0.00%   0.00%   0.00%   0.00%   0.00%   0.00%   0.00%   0.00%   0.00%   0.00%   0.00%   0.00%   0.00%   0.00%   0.00%   0.00%   0.00%   0.00%   0.00%   0.00%   0.00%   0.00%   0.00%   0.00%   0.00%   0.00%   0.00%   0.00%   0.00%   0.00%   0.00%   0.00%   0.00%   0.00%   0.00%   0.00%   0.00%   0.00%   0.00%   0.00%   0.00%   0.00%   0.00%   0.00%   0.00%   0.00%   0.00%   0.00%   0.00%   0.00%   0.00%   0.00%   0.00%   0.00%   0.00%   0.00%   0.00%   0.00%   0.00%   0.00%   0.00%   0.00%   0.00%   0.00%   0.00%   0.00%   0.00%   0.00%   0.00%   0.00%   0.00%   0.00%   0.00%   0.00%   0.00%   0.00%   0.00%   0.00%   0.00%   0.00%   0.00%   0.00%   0.00%   0.00%   0.00%   0.00%   0.00%   0.00%   0.00%   0.00%   0.00%   0.00%   0.00%   0.00%   0.00%   0.00%   0.00%   0.00%   0.00%   0.00%   0.00%   0.00%   0.00%   0.00%   0.00%   0.00%   0.00%   0.00%   0.00%   0.00%   0.00%   0.00%   0.00%   0.00%   0.00%   0.00%   0.00%   0.00%   0.00%   0.00%   0.00%   0.00%   0.00%   0.00%   0.00%   0.00%   0.00%   0.00%   0.00%   0.00%   0.00%   0.00%   0.00%   0.00%   0.00%   0.00%   0.00%   0.00%   0.00%   0.00%   0.00%   0.00%   0.00%   0.00%   0.00%   0.00%   0.00%   0.00%   0.00%   0.00%   0.00%   0.00%   0.00%   0.00%   0.00%   0.00%   0.00%   0.00%   0.00%   0.00%   0.00%   0.00%   0.00%   0.00%   0.00%   0.00%   0.00%   0.00%   0.00%   0.00%   0.00%   0.00%   0.00%   0.00%   0.00%   0.00%   0.00%   0.00%   0.00%   0.00%   0.00%   0.00%   0.00%   0.00%   0.00%   0.00%   0.00%   0.00%   0.00%   0.00%   0.00%   0.00%   0.00%   0.00%   0.00%   0.00%   0.00%   0.00%   0.00%   0.00%   0.00%   0.00%   0.00%   0.00%   0.00%   0.00%   0.00%   0.00%   0.00%   0.00%   0.00%   0.00%   0.00%   0.00%   0.00%   0.00%   0.00%   0.00%   0.00%   0.00%   0.00%   0.00%   0.00%   0.00%    |
| COVID-Related Absences:                                                                                                                                                                                                                                                                                                                                                                                                                                                                                                                                                                                                                                                                                                                                                                                                                                                                                                                                                                                                                                                                                                                                                                                                                                                                                                                                                                                                                                                                                                                                                                                                                                                                                                                                                                                                                                                                                                                                                                                                                                                                                                        |
| Total Enrollment and staff: 87   122   761   434   691   994   3,089                                                                                                                                                                                                                                                                                                                                                                                                                                                                                                                                                                                                                                                                                                                                                                                                                                                                                                                                                                                                                                                                                                                                                                                                                                                                                                                                                                                                                                                                                                                                                                                                                                                                                                                                                                                                                                                                                                                                                                                                                                                           |
| COVID-Related Absences   COVID-Related Absences   COVID-Related Absences   COVID-Related Absences   COVID-Related Absences   COVID-Related Absence     |
| COVID-Related Absences:                                                                                                                                                                                                                                                                                                                                                                                                                                                                                                                                                                                                                                                                                                                                                                                                                                                                                                                                                                                                                                                                                                                                                                                                                                                                                                                                                                                                                                                                                                                                                                                                                                                                                                                                                                                                                                                                                                                                                                                                                                                                                                        |
| Total Enrollment and staff: 87   122   761   434   691   994   3,089                                                                                                                                                                                                                                                                                                                                                                                                                                                                                                                                                                                                                                                                                                                                                                                                                                                                                                                                                                                                                                                                                                                                                                                                                                                                                                                                                                                                                                                                                                                                                                                                                                                                                                                                                                                                                                                                                                                                                                                                                                                           |
| COVID-Related Absences: - 1 - 1 1 2 3 7 7 122 761 434 691 994 3,089 COVID-Related Absence Rate: 0.00% 0.00% 0.00% 0.23% 0.14% 0.20% 0.16% 0.00% 0.00% 0.00% 0.00% 0.00% 0.00% 0.23% 0.14% 0.20% 0.16% 0.00% 0.00% 0.00% 0.00% 0.23% 0.14% 0.20% 0.16% 0.00% 0.00% 0.00% 0.00% 0.00% 0.00% 0.00% 0.00% 0.00% 0.00% 0.00% 0.00% 0.00% 0.00% 0.00% 0.00% 0.00% 0.00% 0.00% 0.00% 0.00% 0.00% 0.00% 0.00% 0.00% 0.00% 0.00% 0.00% 0.00% 0.00% 0.00% 0.00% 0.00% 0.00% 0.00% 0.00% 0.00% 0.00% 0.00% 0.00% 0.00% 0.00% 0.00% 0.00% 0.00% 0.00% 0.00% 0.00% 0.00% 0.00% 0.00% 0.00% 0.00% 0.00% 0.00% 0.00% 0.00% 0.00% 0.00% 0.00% 0.00% 0.00% 0.00% 0.00% 0.00% 0.00% 0.00% 0.00% 0.00% 0.00% 0.00% 0.00% 0.00% 0.00% 0.00% 0.00% 0.00% 0.00% 0.00% 0.00% 0.00% 0.00% 0.00% 0.00% 0.00% 0.00% 0.00% 0.00% 0.00% 0.00% 0.00% 0.00% 0.00% 0.00% 0.00% 0.00% 0.00% 0.00% 0.00% 0.00% 0.00% 0.00% 0.00% 0.00% 0.00% 0.00% 0.00% 0.00% 0.00% 0.00% 0.00% 0.00% 0.00% 0.00% 0.00% 0.00% 0.00% 0.00% 0.00% 0.00% 0.00% 0.00% 0.00% 0.00% 0.00% 0.00% 0.00% 0.00% 0.00% 0.00% 0.00% 0.00% 0.00% 0.00% 0.00% 0.00% 0.00% 0.00% 0.00% 0.00% 0.00% 0.00% 0.00% 0.00% 0.00% 0.00% 0.00% 0.00% 0.00% 0.00% 0.00% 0.00% 0.00% 0.00% 0.00% 0.00% 0.00% 0.00% 0.00% 0.00% 0.00% 0.00% 0.00% 0.00% 0.00% 0.00% 0.00% 0.00% 0.00% 0.00% 0.00% 0.00% 0.00% 0.00% 0.00% 0.00% 0.00% 0.00% 0.00% 0.00% 0.00% 0.00% 0.00% 0.00% 0.00% 0.00% 0.00% 0.00% 0.00% 0.00% 0.00% 0.00% 0.00% 0.00% 0.00% 0.00% 0.00% 0.00% 0.00% 0.00% 0.00% 0.00% 0.00% 0.00% 0.00% 0.00% 0.00% 0.00% 0.00% 0.00% 0.00% 0.00% 0.00% 0.00% 0.00% 0.00% 0.00% 0.00% 0.00% 0.00% 0.00% 0.00% 0.00% 0.00% 0.00% 0.00% 0.00% 0.00% 0.00% 0.00% 0.00% 0.00% 0.00% 0.00% 0.00% 0.00% 0.00% 0.00% 0.00% 0.00% 0.00% 0.00% 0.00% 0.00% 0.00% 0.00% 0.00% 0.00% 0.00% 0.00% 0.00% 0.00% 0.00% 0.00% 0.00% 0.00% 0.00% 0.00% 0.00% 0.00% 0.00% 0.00% 0.00% 0.00% 0.00% 0.00% 0.00% 0.00% 0.00% 0.00% 0.00% 0.00% 0.00% 0.00% 0.00% 0.00% 0.00% 0.00% 0.00% 0.00% 0.00% 0.00% 0.00% 0.00% 0.00% 0.00% 0.00% 0.00% 0.00% 0.00% 0.00% 0.00% 0.00% 0.00% 0.00% 0.00% 0.00% 0.00% 0.00% 0.00%  |
| COVID-Related Absences:                                                                                                                                                                                                                                                                                                                                                                                                                                                                                                                                                                                                                                                                                                                                                                                                                                                                                                                                                                                                                                                                                                                                                                                                                                                                                                                                                                                                                                                                                                                                                                                                                                                                                                                                                                                                                                                                                                                                                                                                                                                                                                        |
| Total Enrollment and staff: 87   122   761   434   691   994   3,089                                                                                                                                                                                                                                                                                                                                                                                                                                                                                                                                                                                                                                                                                                                                                                                                                                                                                                                                                                                                                                                                                                                                                                                                                                                                                                                                                                                                                                                                                                                                                                                                                                                                                                                                                                                                                                                                                                                                                                                                                                                           |
| COVID-Related Absences: - 1 1 1 2 3 7 7 122 761 434 691 994 3,089 COVID-Related Absences: - 5 3 3 4 15 Total Enrollment and staff: 87 122 761 434 691 994 3,089 0.23% COVID-Related Absences: - 5 3 3 4 15 Total Enrollment and staff: 87 122 761 434 691 994 3,089 0.23% COVID-Related Absences: - 5 3 3 4 15 Total Enrollment and staff: 87 122 761 434 691 994 3,089 0.20% COVID-Related Absence Rate: 0.00% 0.00% 0.66% 0.69% 0.43% 0.40% 0.49% 0.49% 0.40% 0.49% 0.40% 0.49% 0.40% 0.40% 0.49% 0.40% 0.40% 0.40% 0.40% 0.40% 0.40% 0.40% 0.40% 0.40% 0.40% 0.40% 0.40% 0.40% 0.40% 0.40% 0.40% 0.40% 0.40% 0.40% 0.40% 0.40% 0.40% 0.40% 0.40% 0.40% 0.40% 0.40% 0.40% 0.40% 0.40% 0.40% 0.40% 0.40% 0.40% 0.40% 0.40% 0.40% 0.40% 0.40% 0.40% 0.40% 0.40% 0.40% 0.40% 0.40% 0.40% 0.40% 0.40% 0.40% 0.40% 0.40% 0.40% 0.40% 0.40% 0.40% 0.40% 0.40% 0.40% 0.40% 0.40% 0.40% 0.40% 0.40% 0.40% 0.40% 0.40% 0.40% 0.40% 0.40% 0.40% 0.40% 0.40% 0.40% 0.40% 0.40% 0.40% 0.40% 0.40% 0.40% 0.40% 0.40% 0.40% 0.40% 0.40% 0.40% 0.40% 0.40% 0.40% 0.40% 0.40% 0.40% 0.40% 0.40% 0.40% 0.40% 0.40% 0.40% 0.40% 0.40% 0.40% 0.40% 0.40% 0.40% 0.40% 0.40% 0.40% 0.40% 0.40% 0.40% 0.40% 0.40% 0.40% 0.40% 0.40% 0.40% 0.40% 0.40% 0.40% 0.40% 0.40% 0.40% 0.40% 0.40% 0.40% 0.40% 0.40% 0.40% 0.40% 0.40% 0.40% 0.40% 0.40% 0.40% 0.40% 0.40% 0.40% 0.40% 0.40% 0.40% 0.40% 0.40% 0.40% 0.40% 0.40% 0.40% 0.40% 0.40% 0.40% 0.40% 0.40% 0.40% 0.40% 0.40% 0.40% 0.40% 0.40% 0.40% 0.40% 0.40% 0.40% 0.40% 0.40% 0.40% 0.40% 0.40% 0.40% 0.40% 0.40% 0.40% 0.40% 0.40% 0.40% 0.40% 0.40% 0.40% 0.40% 0.40% 0.40% 0.40% 0.40% 0.40% 0.40% 0.40% 0.40% 0.40% 0.40% 0.40% 0.40% 0.40% 0.40% 0.40% 0.40% 0.40% 0.40% 0.40% 0.40% 0.40% 0.40% 0.40% 0.40% 0.40% 0.40% 0.40% 0.40% 0.40% 0.40% 0.40% 0.40% 0.40% 0.40% 0.40% 0.40% 0.40% 0.40% 0.40% 0.40% 0.40% 0.40% 0.40% 0.40% 0.40% 0.40% 0.40% 0.40% 0.40% 0.40% 0.40% 0.40% 0.40% 0.40% 0.40% 0.40% 0.40% 0.40% 0.40% 0.40% 0.40% 0.40% 0.40% 0.40% 0.40% 0.40% 0.40% 0.40% 0.40% 0.40% 0.40% 0.40% 0.40% 0.40% 0.40% 0.40% 0.40% 0.40% 0.40% 0.40% 0.40% 0.40% 0.40% 0.40% 0. |
| COVID-Related Absences:                                                                                                                                                                                                                                                                                                                                                                                                                                                                                                                                                                                                                                                                                                                                                                                                                                                                                                                                                                                                                                                                                                                                                                                                                                                                                                                                                                                                                                                                                                                                                                                                                                                                                                                                                                                                                                                                                                                                                                                                                                                                                                        |
| 2/28/22         Total Enrollment and staff: 0.00%         87         122         761         434         691         994         3,089           COVID-Related Absence Rate: 0.00%         0.00%         0.13%         0.23%         0.29%         0.30%         0.23%           2/25/22         COVID-Related Absences: 100%         -         -         5         3         3         4         15           2/25/22         Total Enrollment and staff: 87         122         761         434         691         994         3,089           COVID-Related Absence Rate: 0.00%         0.00%         0.66%         0.69%         0.43%         0.40%         0.49%           2/24/22         Total Enrollment and staff: 87         122         761         434         691         994         3,089           COVID-Related Absence Rate: 0.00%         0.00%         0.66%         0.69%         0.43%         0.40%         0.45%           COVID-Related Absence Rate: 0.00%         0.00%         0.66%         0.69%         0.29%         0.40%         0.45%                                                                                                                                                                                                                                                                                                                                                                                                                                                                                                                                                                                                                                                                                                                                                                                                                                                                                                                                                                                                                                                     |
| COVID-Related Absence Rate:   0.00%   0.00%   0.13%   0.23%   0.29%   0.30%   0.23%                                                                                                                                                                                                                                                                                                                                                                                                                                                                                                                                                                                                                                                                                                                                                                                                                                                                                                                                                                                                                                                                                                                                                                                                                                                                                                                                                                                                                                                                                                                                                                                                                                                                                                                                                                                                                                                                                                                                                                                                                                            |
| COVID-Related Absences:                                                                                                                                                                                                                                                                                                                                                                                                                                                                                                                                                                                                                                                                                                                                                                                                                                                                                                                                                                                                                                                                                                                                                                                                                                                                                                                                                                                                                                                                                                                                                                                                                                                                                                                                                                                                                                                                                                                                                                                                                                                                                                        |
| 2/25/22   Total Enrollment and staff:   87   122   761   434   691   994   3,089   COVID-Related Absence Rate:   0.00%   0.00%   0.66%   0.69%   0.43%   0.40%   0.49%                                                                                                                                                                                                                                                                                                                                                                                                                                                                                                                                                                                                                                                                                                                                                                                                                                                                                                                                                                                                                                                                                                                                                                                                                                                                                                                                                                                                                                                                                                                                                                                                                                                                                                                                                                                                                                                                                                                                                         |
| COVID-Related Absence Rate: 0.00% 0.00% 0.66% 0.69% 0.43% 0.40% 0.49% 0.20% 0.69% 0.43% 0.40% 0.49% 0.20% 0.20% 0.20% 0.40% 0.49% 0.20% 0.40% 0.49% 0.20% 0.40% 0.49% 0.20% 0.40% 0.49% 0.20% 0.40% 0.49% 0.20% 0.40% 0.45% 0.20% 0.40% 0.45% 0.20% 0.20% 0.40% 0.20% 0.20% 0.40% 0.45% 0.20% 0.20% 0.20% 0.20% 0.40% 0.45% 0.20% 0.20% 0.20% 0.20% 0.20% 0.20% 0.20% 0.20% 0.20% 0.20% 0.20% 0.20% 0.20% 0.20% 0.20% 0.20% 0.20% 0.20% 0.20% 0.20% 0.20% 0.20% 0.20% 0.20% 0.20% 0.20% 0.20% 0.20% 0.20% 0.20% 0.20% 0.20% 0.20% 0.20% 0.20% 0.20% 0.20% 0.20% 0.20% 0.20% 0.20% 0.20% 0.20% 0.20% 0.20% 0.20% 0.20% 0.20% 0.20% 0.20% 0.20% 0.20% 0.20% 0.20% 0.20% 0.20% 0.20% 0.20% 0.20% 0.20% 0.20% 0.20% 0.20% 0.20% 0.20% 0.20% 0.20% 0.20% 0.20% 0.20% 0.20% 0.20% 0.20% 0.20% 0.20% 0.20% 0.20% 0.20% 0.20% 0.20% 0.20% 0.20% 0.20% 0.20% 0.20% 0.20% 0.20% 0.20% 0.20% 0.20% 0.20% 0.20% 0.20% 0.20% 0.20% 0.20% 0.20% 0.20% 0.20% 0.20% 0.20% 0.20% 0.20% 0.20% 0.20% 0.20% 0.20% 0.20% 0.20% 0.20% 0.20% 0.20% 0.20% 0.20% 0.20% 0.20% 0.20% 0.20% 0.20% 0.20% 0.20% 0.20% 0.20% 0.20% 0.20% 0.20% 0.20% 0.20% 0.20% 0.20% 0.20% 0.20% 0.20% 0.20% 0.20% 0.20% 0.20% 0.20% 0.20% 0.20% 0.20% 0.20% 0.20% 0.20% 0.20% 0.20% 0.20% 0.20% 0.20% 0.20% 0.20% 0.20% 0.20% 0.20% 0.20% 0.20% 0.20% 0.20% 0.20% 0.20% 0.20% 0.20% 0.20% 0.20% 0.20% 0.20% 0.20% 0.20% 0.20% 0.20% 0.20% 0.20% 0.20% 0.20% 0.20% 0.20% 0.20% 0.20% 0.20% 0.20% 0.20% 0.20% 0.20% 0.20% 0.20% 0.20% 0.20% 0.20% 0.20% 0.20% 0.20% 0.20% 0.20% 0.20% 0.20% 0.20% 0.20% 0.20% 0.20% 0.20% 0.20% 0.20% 0.20% 0.20% 0.20% 0.20% 0.20% 0.20% 0.20% 0.20% 0.20% 0.20% 0.20% 0.20% 0.20% 0.20% 0.20% 0.20% 0.20% 0.20% 0.20% 0.20% 0.20% 0.20% 0.20% 0.20% 0.20% 0.20% 0.20% 0.20% 0.20% 0.20% 0.20% 0.20% 0.20% 0.20% 0.20% 0.20% 0.20% 0.20% 0.20% 0.20% 0.20% 0.20% 0.20% 0.20% 0.20% 0.20% 0.20% 0.20% 0.20% 0.20% 0.20% 0.20% 0.20% 0.20% 0.20% 0.20% 0.20% 0.20% 0.20% 0.20% 0.20% 0.20% 0.20% 0.20% 0.20% 0.20% 0.20% 0.20% 0.20% 0.20% 0.20% 0.20% 0.20% 0.20% 0.20% 0.20% 0.20% 0.20% 0.20% 0.20% 0.20% 0.20% 0.20% 0.20% 0.20% 0.20% 0. |
| COVID-Related Absences:                                                                                                                                                                                                                                                                                                                                                                                                                                                                                                                                                                                                                                                                                                                                                                                                                                                                                                                                                                                                                                                                                                                                                                                                                                                                                                                                                                                                                                                                                                                                                                                                                                                                                                                                                                                                                                                                                                                                                                                                                                                                                                        |
| 2/24/22         Total Enrollment and staff:         87         122         761         434         691         994         3,089           COVID-Related Absence Rate:         0.00%         0.00%         0.66%         0.69%         0.29%         0.40%         0.45%           COVID-Related Absences:         1         -         5         2         4         3         15                                                                                                                                                                                                                                                                                                                                                                                                                                                                                                                                                                                                                                                                                                                                                                                                                                                                                                                                                                                                                                                                                                                                                                                                                                                                                                                                                                                                                                                                                                                                                                                                                                                                                                                                              |
| COVID-Related Absence Rate: 0.00% 0.00% 0.66% 0.69% 0.29% 0.40% 0.45%    COVID-Related Absences: 1 - 5 2 4 3 15                                                                                                                                                                                                                                                                                                                                                                                                                                                                                                                                                                                                                                                                                                                                                                                                                                                                                                                                                                                                                                                                                                                                                                                                                                                                                                                                                                                                                                                                                                                                                                                                                                                                                                                                                                                                                                                                                                                                                                                                                |
| COVID-Related Absences:   1   -   5   2   4   3   15                                                                                                                                                                                                                                                                                                                                                                                                                                                                                                                                                                                                                                                                                                                                                                                                                                                                                                                                                                                                                                                                                                                                                                                                                                                                                                                                                                                                                                                                                                                                                                                                                                                                                                                                                                                                                                                                                                                                                                                                                                                                           |
|                                                                                                                                                                                                                                                                                                                                                                                                                                                                                                                                                                                                                                                                                                                                                                                                                                                                                                                                                                                                                                                                                                                                                                                                                                                                                                                                                                                                                                                                                                                                                                                                                                                                                                                                                                                                                                                                                                                                                                                                                                                                                                                                |
| 2/23/22 Total Enrollment and staff: 87   122   761   434   691   994   3,089                                                                                                                                                                                                                                                                                                                                                                                                                                                                                                                                                                                                                                                                                                                                                                                                                                                                                                                                                                                                                                                                                                                                                                                                                                                                                                                                                                                                                                                                                                                                                                                                                                                                                                                                                                                                                                                                                                                                                                                                                                                   |
|                                                                                                                                                                                                                                                                                                                                                                                                                                                                                                                                                                                                                                                                                                                                                                                                                                                                                                                                                                                                                                                                                                                                                                                                                                                                                                                                                                                                                                                                                                                                                                                                                                                                                                                                                                                                                                                                                                                                                                                                                                                                                                                                |
| COVID-Related Absence Rate:  1.15%  0.00%  0.66%  0.46%  0.58%  0.30%  0.49%                                                                                                                                                                                                                                                                                                                                                                                                                                                                                                                                                                                                                                                                                                                                                                                                                                                                                                                                                                                                                                                                                                                                                                                                                                                                                                                                                                                                                                                                                                                                                                                                                                                                                                                                                                                                                                                                                                                                                                                                                                                   |
| COVID-Related Absences: 5 4 4 2 15                                                                                                                                                                                                                                                                                                                                                                                                                                                                                                                                                                                                                                                                                                                                                                                                                                                                                                                                                                                                                                                                                                                                                                                                                                                                                                                                                                                                                                                                                                                                                                                                                                                                                                                                                                                                                                                                                                                                                                                                                                                                                             |
| 2/22/22 Total Enrollment and staff: 87 122 761 434 691 994 3,089                                                                                                                                                                                                                                                                                                                                                                                                                                                                                                                                                                                                                                                                                                                                                                                                                                                                                                                                                                                                                                                                                                                                                                                                                                                                                                                                                                                                                                                                                                                                                                                                                                                                                                                                                                                                                                                                                                                                                                                                                                                               |
| COVID-Related Absence Rate:   0.00%   0.00%   0.66%   0.92%   0.58%   0.20%   0.49%                                                                                                                                                                                                                                                                                                                                                                                                                                                                                                                                                                                                                                                                                                                                                                                                                                                                                                                                                                                                                                                                                                                                                                                                                                                                                                                                                                                                                                                                                                                                                                                                                                                                                                                                                                                                                                                                                                                                                                                                                                            |
| COVID-Related Absences: - 1 2 1 7 3 14                                                                                                                                                                                                                                                                                                                                                                                                                                                                                                                                                                                                                                                                                                                                                                                                                                                                                                                                                                                                                                                                                                                                                                                                                                                                                                                                                                                                                                                                                                                                                                                                                                                                                                                                                                                                                                                                                                                                                                                                                                                                                         |
| 2/16/22 Total Enrollment and staff: 87 122 761 434 691 994 3,089                                                                                                                                                                                                                                                                                                                                                                                                                                                                                                                                                                                                                                                                                                                                                                                                                                                                                                                                                                                                                                                                                                                                                                                                                                                                                                                                                                                                                                                                                                                                                                                                                                                                                                                                                                                                                                                                                                                                                                                                                                                               |
| COVID-Related Absence Rate: 0.00% 0.82% 0.26% 0.23% 1.01% 0.30% 0.45%                                                                                                                                                                                                                                                                                                                                                                                                                                                                                                                                                                                                                                                                                                                                                                                                                                                                                                                                                                                                                                                                                                                                                                                                                                                                                                                                                                                                                                                                                                                                                                                                                                                                                                                                                                                                                                                                                                                                                                                                                                                          |
| COVID-Related Absences: 11 3 14                                                                                                                                                                                                                                                                                                                                                                                                                                                                                                                                                                                                                                                                                                                                                                                                                                                                                                                                                                                                                                                                                                                                                                                                                                                                                                                                                                                                                                                                                                                                                                                                                                                                                                                                                                                                                                                                                                                                                                                                                                                                                                |
| 2/15/22 Total Enrollment and staff: 87 122 761 434 691 994 3,089                                                                                                                                                                                                                                                                                                                                                                                                                                                                                                                                                                                                                                                                                                                                                                                                                                                                                                                                                                                                                                                                                                                                                                                                                                                                                                                                                                                                                                                                                                                                                                                                                                                                                                                                                                                                                                                                                                                                                                                                                                                               |
| COVID-Related Absence Rate:   0.00%   0.00%   0.00%   0.00%   1.59%   0.30%   0.45%                                                                                                                                                                                                                                                                                                                                                                                                                                                                                                                                                                                                                                                                                                                                                                                                                                                                                                                                                                                                                                                                                                                                                                                                                                                                                                                                                                                                                                                                                                                                                                                                                                                                                                                                                                                                                                                                                                                                                                                                                                            |